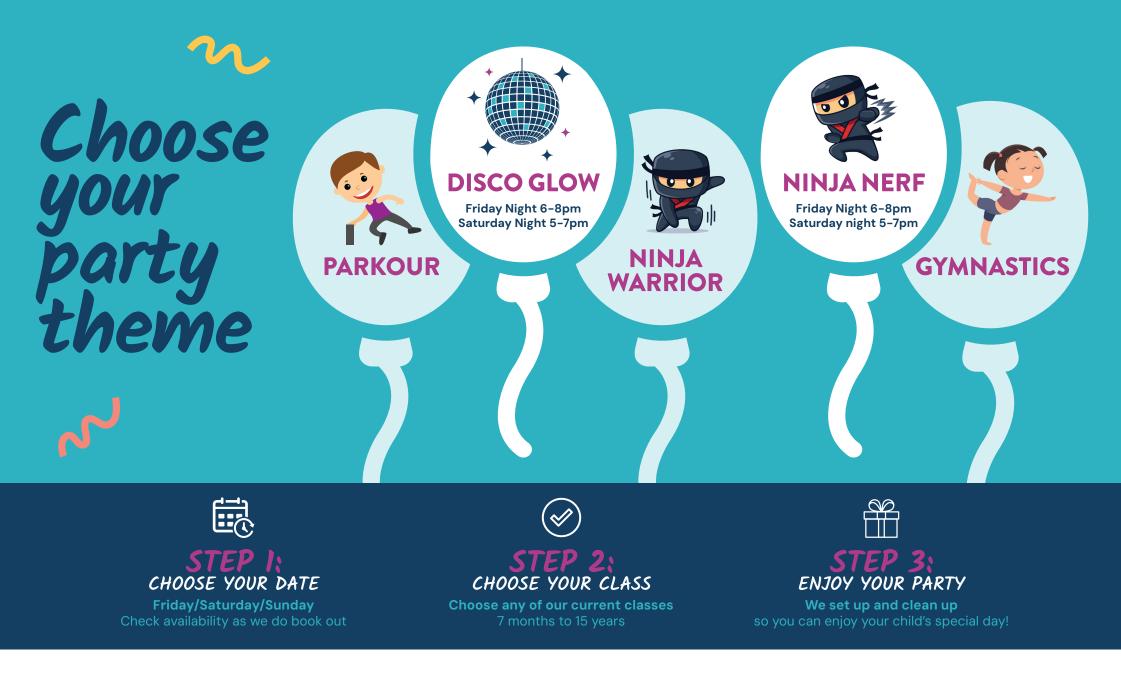

# BALLOONS & PROPS

### Classic Package: \$85

- 2 x table bouquets of 3 balloons
- 1 x cake table bouquet of 3 balloons & 1 foil themed balloon

## Deluxe Package: \$160

- 2 x table bouquet of 4 balloons & 1 foil themed balloon
- 1 x Balloon column + foil number

Cake Plinth Hire: \$25